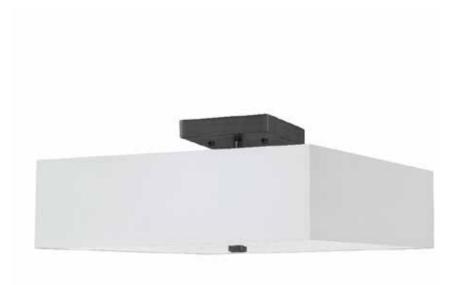

## SRN-143SF-MB-WH - 3LT Incandescent Semi-Flush MB w/ White Shade

| Height<br>Width/Length<br>Depth<br>Weight                                                | 9.25<br>14.25<br>14.25<br>3 | No. of Bulbs<br>LED Compatible<br>Total Wattage                 | 3<br>LED Compatible<br>180                             |
|------------------------------------------------------------------------------------------|-----------------------------|-----------------------------------------------------------------|--------------------------------------------------------|
| Body Material<br>Finish/Color<br>Type of Finish                                          | Fabric<br>White<br>Satin    | Second Material<br>Second Finish/Color<br>Second Type of Finish | Metal<br>Matte Black<br>Painted                        |
| Bulb 1 Amount Bulb 1 Base Type Bulb 1 Max Watt. Bulb 1 Included Bulb 1 Lumens Bulb 1 CRI | 3<br>E26<br>60<br>No        | Rated For<br>Voltage<br>Approval<br>Warranty<br>Instal Position | Damp<br>120V<br>cUL or equivalent<br>1 Year<br>Ceiling |