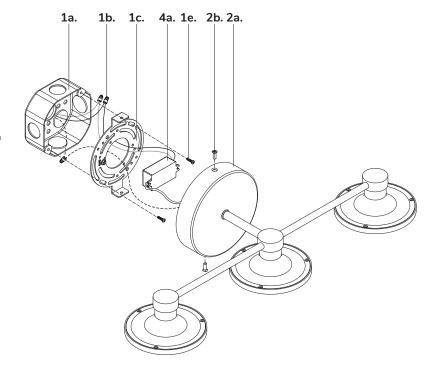

#### Step 1

Remove fixture from its original package.

Separate mounting plate (1c) from canopy (2a) by removing canopy screws (2b).

### Step 3

Attach mounting plate (1c) to electrical junction box (1a) using junction box screws provided (1e) in hardware package.

# Step 4

Make proper electrical connections (black to hot "L", white to neutral "N", ground to "GND") with wire nuts (1b) provided in hardware package and place driver (4a) inside canopy (2a).

# Step 5

Attach canopy (2a) to mounting plate (1c) with canopy screws (2b).

You are now ready to enjoy your fixture.

P. 1.855.855.8926

CANADA: 19054 28th Ave., - Surrey, BC V3Z 6M3

USA: 3035 E. Lone Mountain Rd. - Las Vegas, NV 89081