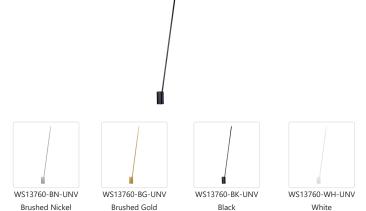

### **LEVER** WS13760-UNV

WALL

#### **SPECIFICATION DETAILS**

| Fixture Dimensions     | W4-1/2" x H59" x E2-5/8"                                   |
|------------------------|------------------------------------------------------------|
| Light Source           | LED with DC Driver                                         |
| Wattage                | 22W                                                        |
| Total Lumens           | 1890lm                                                     |
| Delivered Lumens       | BK-539lm; BN-906lm; WH-1073lm;                             |
| Voltage                | 120-277V                                                   |
| Color Temperature      | 3000K                                                      |
| CRI (Ra)               | 90CRI                                                      |
| Optional Color Temps   | 2700K - 5000K Available, Minimum Order Quantities<br>Apply |
| LED Rated Life         | 50,000 hours                                               |
| Dimming                | 100% - 10%, TRIAC or ELV Dimmer (Not Included)             |
| Diffuser Details       | White Acrylic Diffuser                                     |
| Location               | Dry                                                        |
| Illumination Direction | Backlit                                                    |
| Mounting Style         | Up Only; Wall;                                             |
| Material               | Aluminum + Acrylic                                         |
| Canopy Dimensions      | W4-5/8" x H7-5/8" x E2-5/8"                                |
| CEC Title 24 JA8       | Yes, JA8-2022                                              |
| Paint Finish           | BG01; BK02; BN02; WH02;                                    |
| Height to Center       | 55-5/8"                                                    |