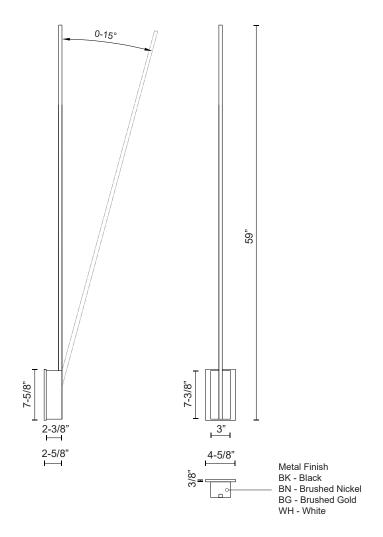

#### **SPECIFICATION DETAILS**

| Fixture Dimensions     | W4-1/2" x H59" x E2-5/8"                                   |
|------------------------|------------------------------------------------------------|
| Light Source           | LED with DC Driver                                         |
| Wattage                | 22W                                                        |
| Total Lumens           | 1890lm                                                     |
| Delivered Lumens       | BK-539lm; BN-906lm; WH-1073lm;                             |
| Voltage                | 120-277V                                                   |
| Color Temperature      | 3000K                                                      |
| CRI (Ra)               | 90CRI                                                      |
| Optional Color Temps   | 2700K - 5000K Available, Minimum Order Quantities<br>Apply |
| LED Rated Life         | 50,000 hours                                               |
| Dimming                | 100% - 10%, TRIAC or ELV Dimmer (Not Included)             |
| Diffuser Details       | White Acrylic Diffuser                                     |
| Location               | Dry                                                        |
| Illumination Direction | Backlit                                                    |
| Mounting Style         | Up Only; Wall;                                             |
| Material               | Aluminum + Acrylic                                         |
| Canopy Dimensions      | W4-5/8" x H7-5/8" x E2-5/8"                                |
| CEC Title 24 JA8       | Yes, JA8-2022                                              |
| Paint Finish           | BG01; BK02; BN02; WH02;                                    |
| Height to Center       | 55-5/8"                                                    |

#### **DESCRIPTION**

An elongated illuminated line cantilevers up and outward from the precision machined rectilinear wall mount. Oversized to dramatic effect the substantial length of the LEVER arm is juxtaposed by the fine diminutive scale of the square profile. The design of the housing indicates the function, the angle of linear repose may be adjusted by the user while also modifying the spread of light.