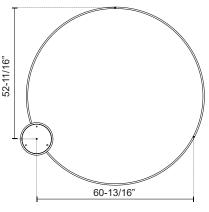

**Note:** Ideal distance of wire grippers from canopy is 52-11/16" and 60-13/16"

Illustration 3

19054 28th Avenue Surrey, BC Canada V3Z 6M3 T: 604 538 7162 TF: 1-855 85 KUZCO F: 604 538 7196 W: kuzzolighting.com