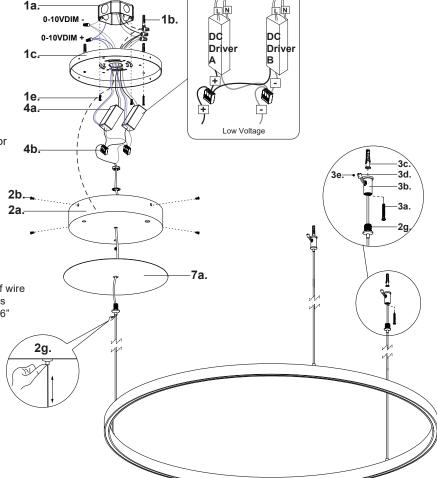

#### FOR ALTERNATIVE SIDE CANOPY INSTALL

- 1. Disconnect output wires on drivers (4a)
- Separate wire gripper (2g) from canopy (2a) by removing nut and tooth washer (6a). Separate plug (6b) from canopy (2a) by removing nut, tooth washer and flat washer (6c) (See Illustration 1)
- 3. Feed fixture wires through centre hole on canopy plate (7a), canopy (2a), tooth washer and nut (5a). Attach canopy plate (7a) to canopy (2a), followed by wire gripper (2g) and secure with tooth washer and nut (5a) (See Illustration 2)
- Make proper electrical connections between LED and DC driver, LED- Negative, LED+ Positive using wago connector (4b) provided (See Illustration 3 and refer to diagram on driver)
- Make proper electrical connections (black to hot "L", white to neutral "N", ground to "GND") with wire nuts (1b) provided in hardware package. Connect 0-10V dimming wire, DIM+ to purple, DIM- to gray, with wire nuts provided
- **6.** Attach canopy **(2a)** to mounting plate **(1c)** with canopy screws **(2b)**. Position desired amount of wire by pushing gripper **(2g)** on canopy
- Pull wire through aircraft barrel (3b) and stopper (3d).
  Secure aircraft barrel (3b) to mounting surface with anchor (3c) and screw (3a). Adjust wire to desired length and secure with set screw (3e). Insert wire gripper (2g) into aircraft barrel (3b) to close
- **8.** Fine tone wire length if necessary, by push and hold wire gripper (2q) and then adjust wire to desired length