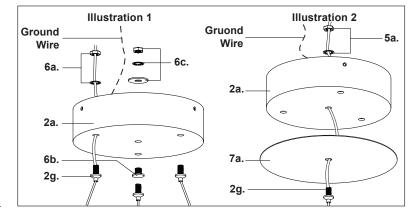

#### FOR ALTERNATIVE SIDE CANOPY INSTALL

- 1. Disconnect output wires on drivers (4a)
- Separate wire gripper (2g) from canopy (2a) by removing nut and tooth washer (6a). Separate plug (6b) from canopy (2a) by removing nut, tooth washer and flat washer (6c) (See Illustration 1)
- 3. Feed fixture wires through centre hole on canopy plate (7a), canopy (2a), tooth washer and nut (5a). Attach canopy plate (7a) to canopy (2a), followed by wire gripper (2g) and secure with tooth washer and nut (5a) (See Illustration 2)
- Make proper electrical connections between LED and DC driver, LED- Negative, LED+ Positive using wago connector (4b) provided (See Illustration 3 and refer to diagram on driver)
- Make proper electrical connections (black to hot "L", white to neutral "N", ground to "GND") with wire nuts (1b) provided in hardware package. Connect 0-10V dimming wire, DIM+ to purple, DIM- to gray, with wire nuts provided
- **6.** Attach canopy **(2a)** to mounting plate **(1c)** with canopy screws **(2b)**. Position desired amount of wire by pushing gripper **(2g)** on canopy
- Pull wire through aircraft barrel (3b) and stopper (3d).
  Secure aircraft barrel (3b) to mounting surface with anchor (3c) and screw (3a). Adjust wire to desired length and secure with set screw (3e). Insert wire gripper (2g) into aircraft barrel (3b) to close
- **8.** Fine tone wire length if necessary, by push and hold wire gripper (2q) and then adjust wire to desired length