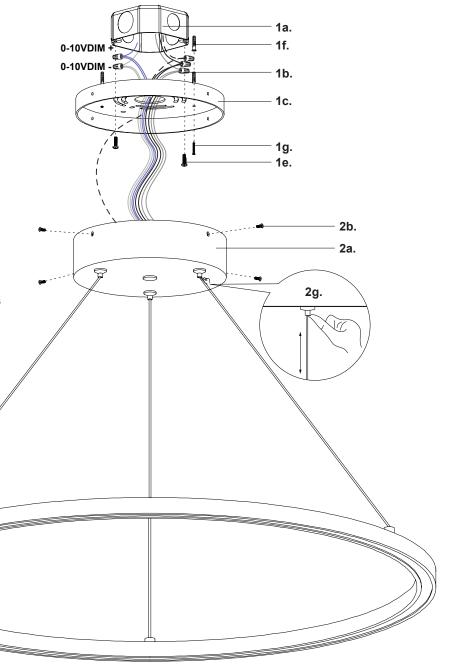

**1.** Remove fixture from its original package

- 2. Separate mounting plate (1c) from canopy (2a) by removing canopy screws (2b)
- **3.** Attach mounting plate (1c) to electrical junction box (1a) using junction box screws provided (1e) in hardware package
- **4.** Secure mounting plate (1c) to mounting surface with anchors (1f) and screws (1g)
- To change fixture height, push and hold wire gripper (2g), slide wire to desired length and then release wire gripper (2g) to secure
- Make proper electrical connections (black to hot "L", white to neutral "N", ground to "GND") with wire nuts (1b) provided in hardware package. Connect 0-10V dimming wire, DIM+ to purple, DIM- to gray, with wire nuts provided
- Attach canopy (2a) to mounting plate (1c) with canopy screws (2b)
- **8.** Fine tone wire length if necessary, by push and hold wire gripper (2g) and then adjust wire to desired length