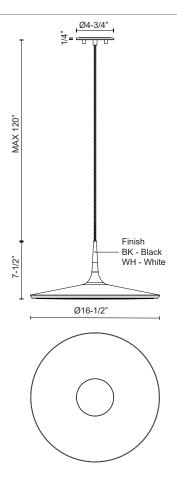

## **SPECIFICATION DETAILS**

| Fixture Dimensions       | D16-1/2" x H7-1/2"                                         |
|--------------------------|------------------------------------------------------------|
| Light Source             | LED with DC Driver                                         |
| Wattage                  | 33W                                                        |
| Total Lumens             | 3310lm                                                     |
| Delivered Lumens         | WH-2422lm                                                  |
| Voltage                  | 120-277V                                                   |
| Color Temperature        | 3000K                                                      |
| CRI (Ra)                 | 90CRI                                                      |
| Optional Color Temps     | 2700K - 5000K Available, Minimum Order Quantities<br>Apply |
| LED Rated Life           | 50,000 hours                                               |
| Dimming                  | 100% - 10%, TRIAC or ELV Dimmer (Not Included)             |
| Diffuser Details         | White Acrylic Diffuser                                     |
| Adjustable               | Yes                                                        |
| Wire Length              | 120" Max                                                   |
| Wire Type                | Black Braided Cord                                         |
| Minimum Hang Height      | 12"                                                        |
| Sloped Ceiling Adaptable | Yes                                                        |
| Location                 | Dry                                                        |
| Illumination Direction   | Downlight                                                  |
| CEC Title 24 JA8         | Yes, JA8-2022                                              |
| Canopy Dimensions        | D4-3/4" x H1/4"                                            |
| Paint Finish             | BK01; WH01;                                                |