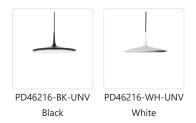

## **SPECIFICATION DETAILS**

| Fixture Dimensions       | D16-1/2" x H7-1/2"                                         |
|--------------------------|------------------------------------------------------------|
| Light Source             | LED with DC Driver                                         |
| Wattage                  | 33W                                                        |
| Total Lumens             | 3310lm                                                     |
| Delivered Lumens         | WH-2422lm                                                  |
| Voltage                  | 120-277V                                                   |
| Color Temperature        | 3000K                                                      |
| CRI (Ra)                 | 90CRI                                                      |
| Optional Color Temps     | 2700K - 5000K Available, Minimum Order Quantities<br>Apply |
| LED Rated Life           | 50,000 hours                                               |
| Dimming                  | 100% - 10%, TRIAC or ELV Dimmer (Not Included)             |
| Diffuser Details         | White Acrylic Diffuser                                     |
| Adjustable               | Yes                                                        |
| Wire Length              | 120" Max                                                   |
| Wire Type                | Black Braided Cord                                         |
| Minimum Hang Height      | 12"                                                        |
| Sloped Ceiling Adaptable | Yes                                                        |
| Location                 | Dry                                                        |
| Illumination Direction   | Downlight                                                  |
| CEC Title 24 JA8         | Yes, JA8-2022                                              |
| Canopy Dimensions        | D4-3/4" x H1/4"                                            |
| Paint Finish             | BK01; WH01;                                                |