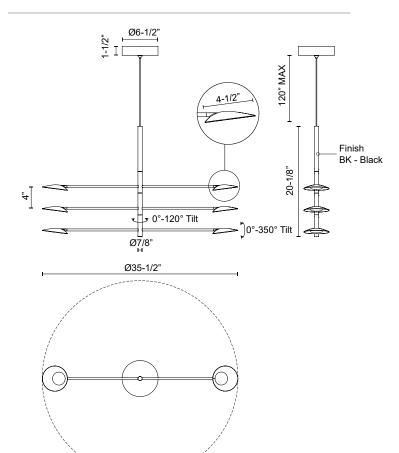

## SPECIFICATION DETAILS

| Fixture Dimensions       | D35-1/2" x H20-1/8"                                        |
|--------------------------|------------------------------------------------------------|
| Light Source             | LED with DC Driver                                         |
| Wattage                  | 43W                                                        |
| Total Lumens             | 3060lm                                                     |
| Delivered Lumens         | 1875lm*                                                    |
| Voltage                  | 120-277V                                                   |
| Color Temperature        | 3000K                                                      |
| CRI (Ra)                 | 90CRI                                                      |
| Optional Color Temps     | 2700K - 5000K Available, Minimum Order Quantities<br>Apply |
| LED Rated Life           | 50,000 hours                                               |
| Dimming                  | 100% - 10%, TRIAC or ELV Dimmer (Not Included)             |
| Diffuser Details         | Frosted acrylic diffuser                                   |
| Shade Details            | Cast Aluminum Shade                                        |
| Adjustable               | Yes                                                        |
| Wire Length              | 120" Max                                                   |
| Wire Type                | Black Coaxial Wire                                         |
| Minimum Hang Height      | 24"                                                        |
| Sloped Ceiling Adaptable | Yes                                                        |
| Location                 | Dry                                                        |
| CEC Title 24 JA8         | Yes, JA8-2022                                              |
| Canopy Dimensions        | D6-1/2" x H1-1/2"                                          |
| Finish Option(s)         | Black                                                      |
| Paint Finish             | ВКО2                                                       |
| Material                 | Aluminum + Steel                                           |
| Illumination Direction   | Downlight                                                  |
|                          |                                                            |