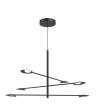

## DESCRIPTION

Influenced by natural forms of flora, the Rotaire collection is a culmination of minimalist sensibilities and natural inspirations. Designed to mimic the form and flow of flowers and vines, the strong stems of this collection create the perfect frame for the illumination from each "leaf". The Rotaire is sure to bloom in both small and large spaces alike.