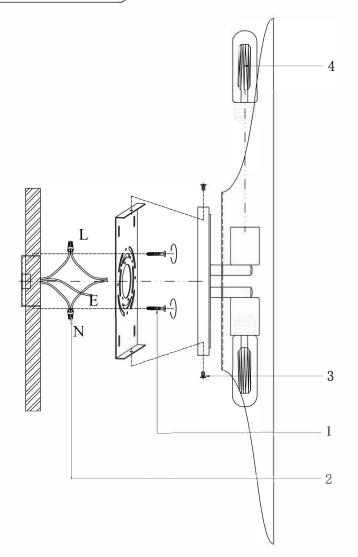

THIS LUMINAIRE MUST BE MOUNTED OR SUPPORTED IN A JUNCTION BOX CE LUMINAIRE DOIT ÊTRE MONTÉ OU SUPPORTÉ DANS UNE BOÎTE DE JONCTION

- Ensure main supply is switched off
- Fix the mounting bracket onto junction box by M4 screws(1)
- Connect wires according to color (White to White, Black to Black). Connect all earth lug together onto the crossbar with green screw to tight(2)
- Fix the canopy onto mounting bracket by M4 screws(3)
- Install the bulbs(4)(not included)
- · Reconnect power
- · Lamping: E26 2pcs\*40W (not included)