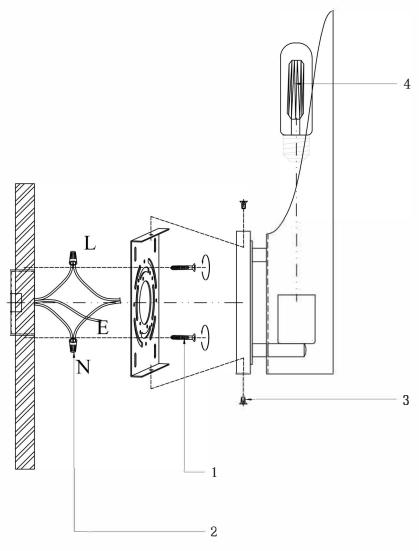

THIS LUMINAIRE MUST BE MOUNTED OR SUPPORTED IN A JUNCTION BOX CE LUMINAIRE DOIT ÊTRE MONTÉ OU SUPPORTÉ DANS UNE BOÎTE DE JONCTION

- · Ensure main supply is switched off
- Fix the mounting bracket onto junction box by M4 screws(1)
- Connect wires according to color (White to White, Black to Black). Connect all earth lug together onto the crossbar with green screw to tight(2)
- Fix the canopy onto mounting bracket by M4 screws(3)
- Install the bulb(4)(not included)
- Reconnect power
- Lamping: E26 1pc\*40W (not included)