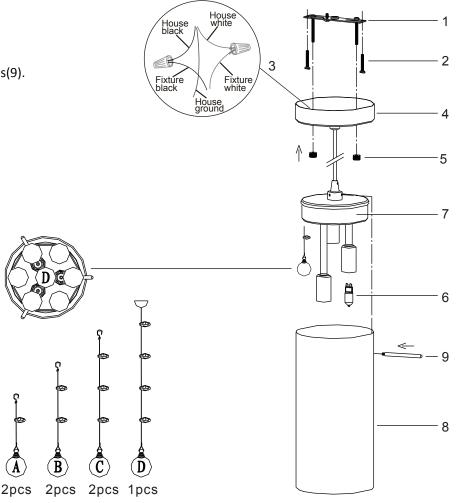

THIS LUMINAIRE MUST BE MOUNTED OR SUPPORTED IN A JUNCTION BOX CE LUMINAIRE DOIT ÊTRE MONTÉ OU SUPPORTÉ DANS UNE BOÎTE DE JONCTION

- Ensure main supply is switched off.
- Fit mounting bracket(1) onto mounting surface with self-tapping screws(2).
- Connect wires(3) according to color (White to White, Black to Black). Connect all earth plug together onto the crossbar with green screw to tight.
- Fit ceiling plate(4) onto mounting bracket with nuts(5).
- **5** Fit lamps(6) firmly into lampholders.
- **6** Install crystals accordingly(7).
- Install shade(8) onto fitting with screws(9).
- Reconnect power.