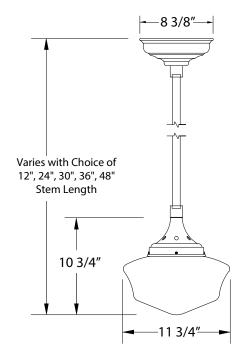

## **Product Dimensions:**

Width 11 3/4", Shade Height 10 3/4", Canopy Dia. 8 1/8", Overall Height=Choice of Vertical Stem Length + 14 3/4"

### Options:

- Finish: 40-Slate Gray, 41-Black, 42-Forest Green, 44-White Gloss, 48-Sea Green, 49-Painted Galvanized, 50-Navy, 51-Architectural Bronze, 54-Light Blue, 55-Barn Red
- Stem Length: T24-3/4" IPS x 24", T30-3/4" IPS x 30", T36-3/4" IPS x 36", T48-3/4" IPS x 48"