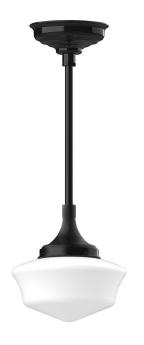

# SCHOOLHOUSE 12" STEM MOUNT PENDANT LIGHT

STC021

## **FEATURES + BENEFITS**

- Opal glass Schoolhouse shade, made in the USA.
- Polyester powder coat finish provides color retention and scratch resistance.
- Dimmable with a dimmable bulb and compatible dimmer (not included).
- UL Listed for Dry Location.
- Standard 12" Stem included.
- Warranty: Limited 1 Year.
- Made in USA.