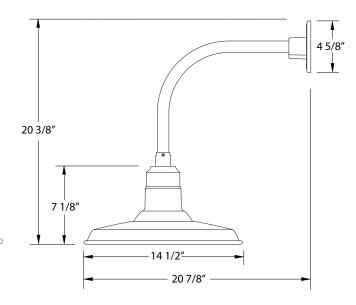

## **Product Dimensions:**

Width 14 1/2", Height 20 3/8", Depth 20 7/8", Canopy Dia. 4 5/8"