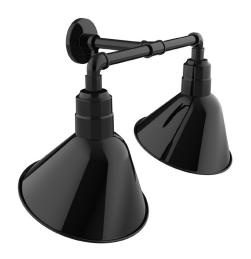

# ANGLE 12" 2-LIGHT STRAIGHT ARM WALL LIGHT

**GNR103** 

## **FEATURES + BENEFITS**

- Metal RLM shades are spun from heavy duty aluminum.
- Polyester powder coat finish provides color retention and scratch resistance.
- White powder coat shade interior for maximum light output.
- Painted Galvanized finish has Painted Galvanized shade interior.
- Dimmable with a dimmable bulb and compatible dimmer (not included).
- UL Listed for Wet Location.
- Warranty: Limited 1 Year.
- Made in USA.