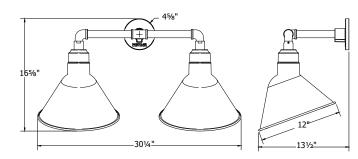

## **Product Dimensions:**

Width 12", Shade Height 12", Length 30.25", Overall Height 16.625", Canopy  $4\,5/8$ " Diameter