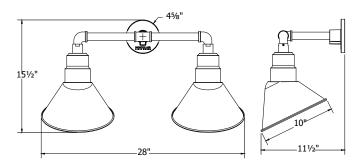

## **Product Dimensions:**

Width 10", Shade Height 11", Length 28", Overall Height 15.5", Canopy 4 5/8" Diameter