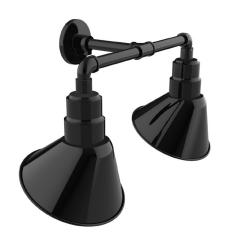

## ANGLE 10" 2-LIGHT STRAIGHT ARM WALL LIGHT

**GNR102** 

## **FEATURES + BENEFITS**

- Metal RLM shades are spun from heavy duty aluminum.
- Polyester powder coat finish provides color retention and scratch resistance.
- White powder coat shade interior for maximum light output.
- Painted Galvanized finish has Painted Galvanized shade interior.
- Dimmable with a dimmable bulb and compatible dimmer (not included).
- UL Listed for Wet Location.
- Warranty: Limited 1 Year.
- Made in USA.