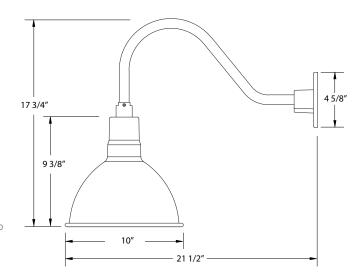

## **Product Dimensions:**

Width 10", Height 17 3/4", Depth 21 1/2", Canopy Dia. 4 5/8"