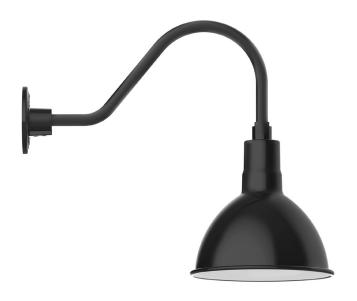

# DEEP BOWL 10" GOOSENECK WALL LIGHT

**GNA115** 

#### **FEATURES + BENEFITS**

- Metal RLM shades are spun from heavy duty aluminum.
- Polyester powder coat finish provides color retention and scratch resistance.
- White powder coat shade interior for maximum light output.
- Painted Galvanized finish has Painted Galvanized shade interior.
- Dimmable with a dimmable bulb and compatible dimmer (not included).
- UL Listed for Wet Location.
- Warranty: Limited 1 Year.
- Made in USA.