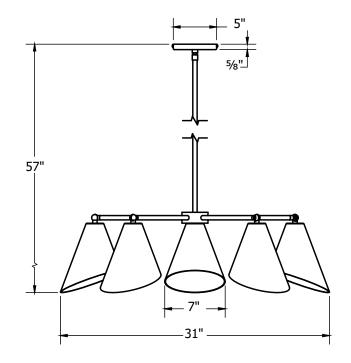

#### **Product Dimensions:**

Width 31.75", Shade Height 8", Overall Height 57", Canopy 5" diameter Lamping:

100W Medium Base per socket