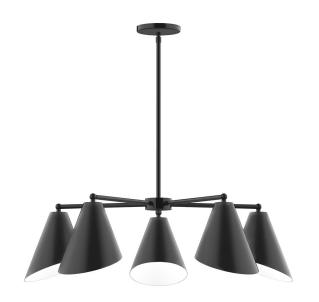

# J-SERIES JASMINE 5-LIGHT CHANDELIER

**CHC415** 

#### **FEATURES + BENEFITS**

- Metal RLM shades are spun from heavy duty aluminum.
- Polyester powder coat finish provides color retention and scratch resistance.
- White powder coat shade interior for maximum light output.
- Hang-straight swivel at canopy included.
- UL Listed for Dry Location.
- Warranty: Limited 1 Year.
- Made in USA.